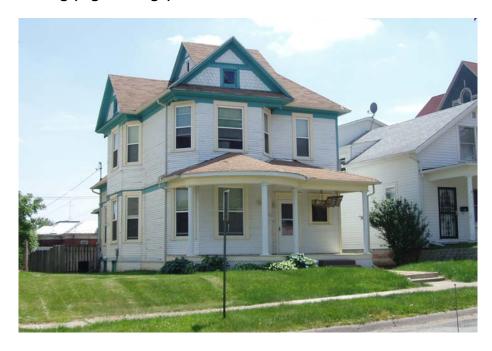

#### 7. Narrative Description

This is a two-story, frame Queen Anne style house with wood siding. There are fish scaling shingles in the gables. The house sits on a brick foundation. The combination hip/gable roof has asphalt shingles. The rear (original) section of the house is only one story.

A porch spans the front of the house (north elevation), which is rounded in the section in front of the bay window. The porch has aluminum clad columns. The entry is located on the right (west) side of the bay window. The door is wood with a beveled glass window. A small wood single-light rectangular window is located next to the entry, probably at the bottom of the interior stairs. The bay window has three one-over-one-light, double-hung aluminum windows on both stories. There is also a one-over-one-light, double-hung aluminum window above the entry on the second story. The bay window has a gable roof with chamfered, second-story corners supported by brackets. Dentils decorate the frieze of the house. The front gable has a small single-light wood window and fish-scale shingles.

A c.1914 historic photograph of the house shows few alterations have been made to the building. The photo is not clear enough to describe the openings and a tree partially obscures the second story of the front bay window. The original entrance steps did stretch across the entire entrance bay of the porch and a short perimeter railing with balusters ran around the projecting curved porch in front of the front bay window. Other than these minor changes, no other alterations are visible ("Home of Dr. E.K. Tyler," *Muscatine, Iowa, The Pearl City,* c.1914, 47).

On the west side, on the two-story portion there are three one-over-one-light double-hung aluminum windows on the first story, and a one-over-one-light double-hung aluminum window between the stories on the stairs. There is also one one-over-one-light double-hung aluminum window on the second story. This side of the rear one-story section has one one-over-one-light double-hung aluminum window. The peak of the hip-roof has a cross gable, and the gable on this side has fish-scale shingles and a small window. There are also two single light fixed basement windows.

On the east side, there is a two-story bay window with a gable roof on the two-story section. The bay window has three one-over-one-light double-hung aluminum windows on both stories, and it has a gable roof with corners supported by brackets. The gable has a small single-light window and fish-scale shingles. This side of the rear one-story section has a double one-over-one-light double-hung aluminum window. The peak of the hip-roof has a cross gable, and the gable on this side has fish-scale shingles and a small window. There are also two two-light fixed basement windows.

In the rear, there are two one-over-one-light double-hung aluminum windows and a rear entry on the first story on the one-story rear section. The gable end of the two-story portion of the house has two one-over-one-light double-hung aluminum windows on the second story.